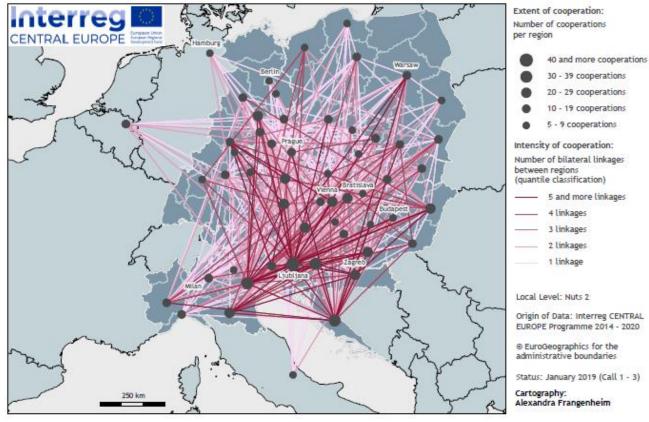

### Cooperation links established in the field of culture

Key figures (after 4 calls):

- > 24 culture projects supported
- Representing about
  49,3 million € total
  eligible budget
- Allowing the cooperation of more than 230 project partners