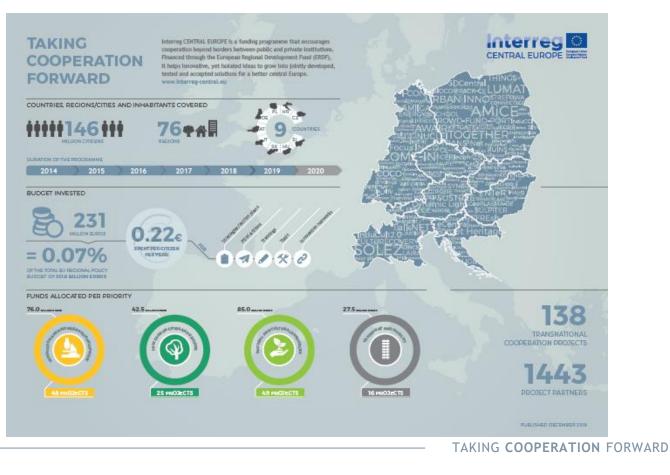

ARTISTIC project final conference
 Online | 7 July 2020

Cooperation on cultural heritage supported by Interreg CENTRAL EUROPE

Interreg CENTRAL EUROPE | Joint Secretariat | Christophe Ebermann

#### Interreg CENTRAL EUROPE Programme in figures



2

#### Cultural heritage and resources

BhENEFIT

Management of historic buildings and sites ProteCHt2save | RESTAURA | RUINS

Museums and parks COME-IN! | HICAPS | CULTURECOVERY



Culture routes ECRR | NewPilgrimAge

> Industrial culture InduCult2.0

Crafts and traditions ARTISTIC | SlowFood-CE | YouInHerit

Re-use of neglected spaces through CCIs Forget heritage | REFREsh

Cross-sectorial cooperation and CCI entrepreneurship CerDee | COCO4CCI | MaC Village | SACHE

> CCI policies InduCCI | STIMULART

VirtualArch

TAKING COOPERATION FORWARD



#### Call 4 - Heritage at risk STRENCH | ForHeritage



### Cooperation links established in the field of culture



Key figures (after 4 calls):

- > 24 culture projects supported
- Representing about
  49,3 million € total
  eligible budget
-